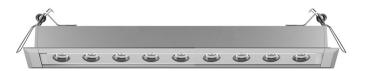

| DIVISION, Exterior                                      |
|---------------------------------------------------------|
| Mounting Type: Recessed                                 |
| Mounting Location: Ceiling                              |
| Subcategory: Downlight                                  |
| PHYSICAL                                                |
| Shape: Rectangle                                        |
| Length (mm): 320                                        |
| Length (in): 12 <sup>5</sup> / <sub>8</sub>             |
| Width (mm): 43                                          |
| Width (in): 1 <sup>5</sup> / <sub>8</sub>               |
| Height (mm): 32                                         |
| Height (in): 1 1/4                                      |
| Ceiling Thickness (mm): 2 - 13                          |
| Ceiling Thickness (in): 1/16 - 1/2                      |
| Light Distribution: Downlight                           |
| Weight (kg): 0.8                                        |
| Weight (lbs): 1.76                                      |
| Diffuser: Clear tempered glass                          |
| Gasket: Gore-Tex valve to prevent condensation          |
| Fixture Finish: BLK / WHI / GRY / COR / ANT / BRZ       |
| Fixture Material: Extruded Aluminum                     |
| Cut-out Measurements: 36mm / 1 7/16" x 310mm / 12 3/16" |
| ELECTRICAL                                              |
| Lamp Type: LED                                          |

| Mounting Location: Ceiling                              |
|---------------------------------------------------------|
| Subcategory: Downlight                                  |
| PHYSICAL                                                |
| Shape: Rectangle                                        |
| Length (mm): 320                                        |
| Length (in): 12 <sup>5</sup> / <sub>8</sub>             |
| Width (mm): 43                                          |
| Width (in): 1 5/8                                       |
| Height (mm): 32                                         |
| Height (in): 1 <sup>1</sup> / <sub>4</sub>              |
| Ceiling Thickness (mm): 2 - 13                          |
| Ceiling Thickness (in): 1/16 - 1/2                      |
| Light Distribution: Downlight                           |
| Weight (kg): 0.8                                        |
| Weight (lbs): 1.76                                      |
| Diffuser: Clear tempered glass                          |
| Gasket: Gore-Tex valve to prevent condensation          |
| Fixture Finish: BLK / WHI / GRY / COR / ANT / BRZ       |
| Fixture Material: Extruded Aluminum                     |
| Cut-out Measurements: 36mm / 1 7/16" x 310mm / 12 3/16" |
| ELECTRICAL                                              |
|                                                         |