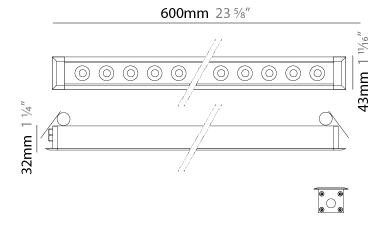

| DIVISION, EXCENSI                                  |
|----------------------------------------------------|
| Mounting Type: Recessed                            |
| Mounting Location: Ceiling                         |
| Subcategory: Downlight                             |
| PHYSICAL                                           |
| Shape: Rectangle                                   |
| Length (mm): 620                                   |
| Length (in): 24 <sup>3</sup> / <sub>8</sub>        |
| Width (mm): 43                                     |
| Width (in): 1 <sup>5</sup> / <sub>8</sub>          |
| Height (mm): 32                                    |
| Height (in): 1 1/4                                 |
| Ceiling Thickness (mm): 2 - 13                     |
| Ceiling Thickness (in): 1/16 - 1/2                 |
| Light Distribution: Downlight                      |
| Weight (kg): 1.3                                   |
| Weight (lbs): 2.8                                  |
| Diffuser: Clear tempered glass                     |
| Gasket: Gore-Tex valve to prevent condensation     |
| Fixture Finish: BLK / WHI / GRY / COR / ANT / BRZ  |
| Fixture Material: Extruded Aluminum                |
| Cut-out Measurements: 36mm / 1 7/16" x 610mm / 24" |
| ELECTRICAL                                         |
| Lamp Type: LED                                     |
| 1                                                  |

| Mounting Type: Recessed                                   |
|-----------------------------------------------------------|
| Mounting Location: Ceiling                                |
| Subcategory: Downlight                                    |
| PHYSICAL                                                  |
| Shape: Rectangle                                          |
| Length (mm): 620                                          |
| Length (in): 24 <sup>3</sup> / <sub>8</sub>               |
| Width (mm): 43                                            |
| Width (in): 1 5/8                                         |
| Height (mm): 32                                           |
| Height (in): 1 1/4                                        |
| Ceiling Thickness (mm): 2 - 13                            |
| Ceiling Thickness (in): 1/16 - 1/2                        |
| Light Distribution: Downlight                             |
| Weight (kg): 1.3                                          |
| Weight (lbs): 2.8                                         |
| Diffuser: Clear tempered glass                            |
| Gasket: Gore-Tex valve to prevent condensation            |
| Fixture Finish: BLK / WHI / GRY / COR / ANT / BRZ         |
| Fixture Material: Extruded Aluminum                       |
| <u>Cut-out Measurements: 36mm / 1 7/16" x 610mm / 24"</u> |
| ELECTRICAL                                                |
| Lamp Type: LED                                            |
|                                                           |