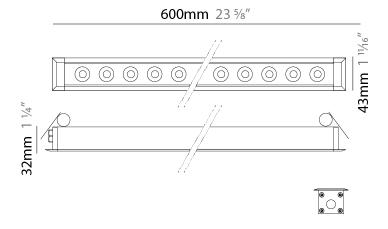

| Mounting Location: Ceiling                              |
|---------------------------------------------------------|
| Subcategory: Downlight                                  |
| PHYSICAL                                                |
| Shape: Rectangle                                        |
| Length (mm): 1220                                       |
| Length (in): 48 ½                                       |
| Width (mm): 43                                          |
| Width (in): 1 3/4                                       |
| Height (mm): 32                                         |
| Height (in): $1\frac{1}{4}$                             |
| Ceiling Thickness (mm): 2 - 13                          |
| Ceiling Thickness (in): 1/16 - 1/2                      |
| Light Distribution: Downlight                           |
| Weight (kg): 2.7                                        |
| Weight (lbs): 5.9                                       |
| Diffuser: Clear tempered glass                          |
| Gasket: Gore-Tex valve to prevent condensation          |
| Fixture Material: Extruded Aluminum                     |
| Cut-out Measurements: 36mm / 1 7/16" x 1210mm / 47 5/8" |
|                                                         |

| Cut-out Measurements: 36mm / 1 7/16" x 1210mm / 47 5/8"                                                                                                    |
|------------------------------------------------------------------------------------------------------------------------------------------------------------|
| ELECTRICAL                                                                                                                                                 |
| Lamp Type: LED                                                                                                                                             |
| Total Output Wattage (W): 40 / 20 (Dif) / 21 (Asy)                                                                                                         |
| Driver Included: No                                                                                                                                        |
| Driver Location: Remote                                                                                                                                    |
| Driver Type: Constant Voltage - 120 / 277Vac                                                                                                               |
| Input Voltage (V): 120                                                                                                                                     |
| Output Voltage (V): 24                                                                                                                                     |
| Upon Request: (Not included - see components [IP65 or higher enclosure to be supplied by others]) 0-10Vdc dimming / Phase dimming / Non-dimming 120/277Vac |
|                                                                                                                                                            |