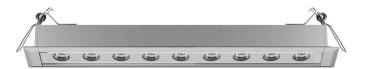

#### GENERAL

| Series: Mini Corniche      |  |
|----------------------------|--|
| Brand: Platek              |  |
| Division: Exterior         |  |
| Mounting Type: Recessed    |  |
| Mounting Location: Ceiling |  |
| Subcategory: Downlight     |  |

| Mounting Location: Ceiling                              |
|---------------------------------------------------------|
| Subcategory: Downlight                                  |
| PHYSICAL                                                |
| Shape: Rectangle                                        |
| Length (mm): 1220                                       |
| Length (in): 48 ½                                       |
| Width (mm): 43                                          |
| Width (in): 1 3/4                                       |
| Height (mm): 32                                         |
| Height (in): $1\frac{1}{4}$                             |
| Ceiling Thickness (mm): 2 - 13                          |
| Ceiling Thickness (in): 1/16 - 1/2                      |
| Light Distribution: Downlight                           |
| Weight (kg): 2.7                                        |
| Weight (lbs): 5.9                                       |
| Diffuser: Clear tempered glass                          |
| Gasket: Gore-Tex valve to prevent condensation          |
| Fixture Material: Extruded Aluminum                     |
| Cut-out Measurements: 36mm / 1 7/16" x 1210mm / 47 5/8" |
|                                                         |

| Cut-out Measurements: 36mm / 1 7/16" x 1210mm / 47 5/8"                                                                                                    |
|------------------------------------------------------------------------------------------------------------------------------------------------------------|
| ELECTRICAL                                                                                                                                                 |
| Lamp Type: LED                                                                                                                                             |
| Total Output Wattage (W): 40 / 20 (Dif) / 21 (Asy)                                                                                                         |
| Driver Included: No                                                                                                                                        |
| Driver Location: Remote                                                                                                                                    |
| Driver Type: Constant Voltage - 120 / 277Vac                                                                                                               |
| Input Voltage (V): 120                                                                                                                                     |
| Output Voltage (V): 24                                                                                                                                     |
| Upon Request: (Not included - see components [IP65 or higher enclosure to be supplied by others]) 0-10Vdc dimming / Phase dimming / Non-dimming 120/277Vac |
|                                                                                                                                                            |

| LED                                    |
|----------------------------------------|
| Number of LEDs: 36                     |
| Color Temperature (°K): 3000 / 4000    |
| Max. Delivered Lumen (lm): 3000 / 3120 |
| Nominal Lumen (lm): 5040 / 5220        |
| CRI: >80 CRI                           |
| Lamp Life (hrs): 60000                 |
| OPTICAL                                |
|                                        |

Opticº: 13 / 26 / 40 / ASY / DIF / ELL

| Certified By: Certified for North American Standards |
|------------------------------------------------------|
| IP rating: IP65                                      |
| IK Rating: IK07                                      |
| Bug Rating: B3 U1 G1                                 |