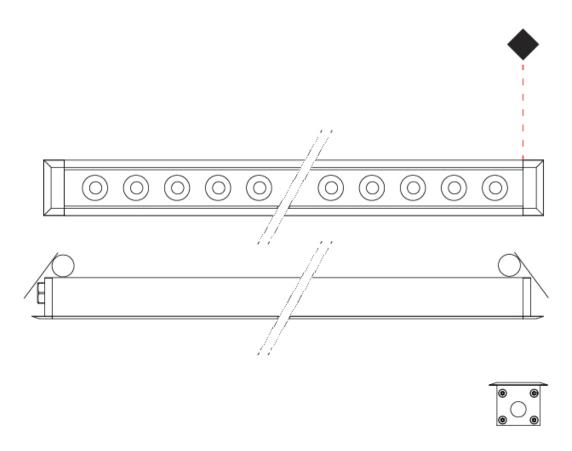

| Mounting Type: Recessed                                  |
|----------------------------------------------------------|
| Mounting Location: Ceiling                               |
| Subcategory: Downlight                                   |
| PHYSICAL                                                 |
| Shape: Rectangle                                         |
| Length (mm): 920                                         |
| Length (in): 36 1/4                                      |
| Width (mm): 43                                           |
| Width (in): 1 ½                                          |
| Height (mm): 32                                          |
| Height (in): 1 1/4                                       |
| Ceiling Thickness (mm): 2 - 13                           |
| Ceiling Thickness (in): 1/16 - 1/2                       |
| Light Distribution: Downlight                            |
| Weight (kg): 2                                           |
| Weight (lbs): 4.4                                        |
| Diffuser: Clear tempered glass                           |
| Gasket: Gore-Tex valve to prevent condensation           |
| Fixture Finish: BLK / WHI / GRY / COR / ANT / BRZ        |
| Fixture Material: Extruded Aluminum                      |
| Cut-out Measurements: 36mm / 1 7/16" x 910mm / 35 13/16" |
| ELECTRICAL                                               |
| Lamp Type: LED                                           |

| Cut-out Measurements. Sommi/ 17/10 x 910mm/ 33 13/10 |
|------------------------------------------------------|
| ELECTRICAL                                           |
| Lamp Type: LED                                       |
| Total Output Wattage (W): 35                         |
| Dimming: Bluetooth technology or DMX                 |
| Control Gear: DMX                                    |
| Driver Included: No                                  |
| Driver Location: Remote                              |
| Driver Type: Constant Current - Universal            |
| Driver Class: Class 2                                |
| Input Voltage (V): 120 - 277                         |
| Constant Current (MA): 500                           |
| LED                                                  |
| Number of LEDs: 24                                   |
| Color Temperature (°K): RGBW                         |
| CRI: >80 CRI                                         |
| Lamp Life (hrs): 60000                               |
| Special LEDs offerings: RGBW                         |

# OPTICAL

Optic°: 26 / 40 / ELL

| RATINGS AND CERTIFICATIONS                           |
|------------------------------------------------------|
| Certified By: Certified for North American Standards |
| IP rating: IP65                                      |
| IK Rating: IK07                                      |
| Bug Rating: B1 U0 G0                                 |
|                                                      |