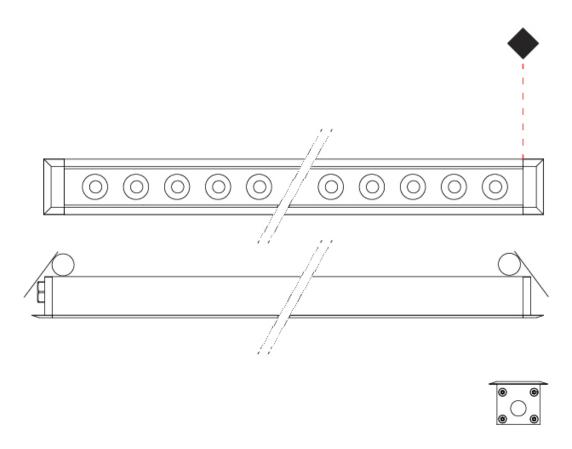

| Mounting Location: Ceiling                              |
|---------------------------------------------------------|
| Subcategory: Downlight                                  |
| PHYSICAL                                                |
| Shape: Rectangle                                        |
| Length (mm): 320                                        |
| Length (in): 12 <sup>5</sup> / <sub>8</sub>             |
| Width (mm): 43                                          |
| Width (in): 1 5/8                                       |
| Height (mm): 32                                         |
| Height (in): 1 <sup>1</sup> / <sub>4</sub>              |
| Ceiling Thickness (mm): 2 - 13                          |
| Ceiling Thickness (in): 1/16 - 1/2                      |
| Light Distribution: Downlight                           |
| Weight (kg): 0.8                                        |
| Weight (lbs): 1.76                                      |
| Diffuser: Clear tempered glass                          |
| Gasket: Gore-Tex valve to prevent condensation          |
| Fixture Finish: BLK / WHI / GRY / COR / ANT / BRZ       |
| Fixture Material: Extruded Aluminum                     |
| Cut-out Measurements: 36mm / 1 7/16" x 310mm / 12 3/16" |
| ELECTRICAL                                              |
|                                                         |

| Gasket: Gore-Tex valve to prevent condensation          |  |
|---------------------------------------------------------|--|
| Fixture Finish: BLK / WHI / GRY / COR / ANT / BRZ       |  |
| Fixture Material: Extruded Aluminum                     |  |
| Cut-out Measurements: 36mm / 1 7/16" x 310mm / 12 3/16" |  |
| ELECTRICAL                                              |  |
| Lamp Type: LED                                          |  |
| Total Output Wattage (W): 11.5                          |  |
| Dimming: Bluetooth technology or DMX                    |  |
| Control Gear: DMX                                       |  |
| Driver Included: No                                     |  |
| Driver Location: Remote                                 |  |
| Driver Type: Constant Current - Universal               |  |
| Driver Class: Class 2                                   |  |
| Input Voltage (V): 120 - 277                            |  |
| Constant Current (MA): 500                              |  |
| LED                                                     |  |
| Number of LEDs: 8                                       |  |
| Color Temperature (°K): RGBW                            |  |
| CRI: >80 CRI                                            |  |
| Lamp Life (hrs): 60000                                  |  |
| Special LEDs offerings: RGBW                            |  |
| OPTICAL                                                 |  |
| Optic°: 26 / 40 / ELL                                   |  |
|                                                         |  |