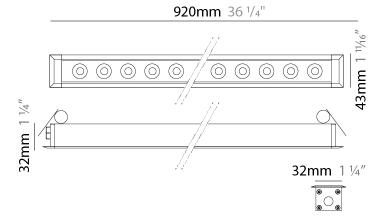

| Division: Exterior                                       |
|----------------------------------------------------------|
| Mounting Type: Recessed                                  |
| Mounting Location: Ceiling                               |
| Subcategory: Downlight                                   |
| PHYSICAL                                                 |
| Shape: Rectangle                                         |
| Length (mm): 920                                         |
| Length (in): 36 1/4                                      |
| Width (mm): 43                                           |
| Width (in): 1 5/8                                        |
| Height (mm): 32                                          |
| Height (in): 1 1/4                                       |
| Ceiling Thickness (mm): 2 - 13                           |
| Ceiling Thickness (in): 1/16 - 1/2                       |
| Light Distribution: Downlight                            |
| Weight (kg): 2                                           |
| Weight (lbs): 4.4                                        |
| Diffuser: Clear tempered glass                           |
| Gasket: Gore-Tex valve to prevent condensation           |
| Fixture Finish: BLK / WHI / GRY / COR / ANT / BRZ        |
| Fixture Material: Extruded Aluminum                      |
| Cut-out Measurements: 36mm / 1 7/16" x 910mm / 35 13/16" |
| ELECTRICAL                                               |
| Lamp Type: LED                                           |
|                                                          |

| Mounting Type: Recessed                                  |
|----------------------------------------------------------|
| Mounting Location: Ceiling                               |
| Subcategory: Downlight                                   |
| PHYSICAL                                                 |
| Shape: Rectangle                                         |
| Length (mm): 920                                         |
| Length (in): 36 1/4                                      |
| Width (mm): 43                                           |
| Width (in): 1 ½                                          |
| Height (mm): 32                                          |
| Height (in): 1 1/4                                       |
| Ceiling Thickness (mm): 2 - 13                           |
| Ceiling Thickness (in): 1/16 - 1/2                       |
| Light Distribution: Downlight                            |
| Weight (kg): 2                                           |
| Weight (lbs): 4.4                                        |
| Diffuser: Clear tempered glass                           |
| Gasket: Gore-Tex valve to prevent condensation           |
| Fixture Finish: BLK / WHI / GRY / COR / ANT / BRZ        |
| Fixture Material: Extruded Aluminum                      |
| Cut-out Measurements: 36mm / 1 7/16" x 910mm / 35 13/16" |
| ELECTRICAL                                               |
| Lamp Type: LED                                           |