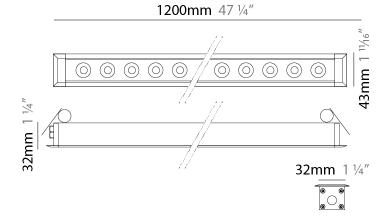

| Mounting Location: Ceiling                              |
|---------------------------------------------------------|
| Subcategory: Downlight                                  |
| PHYSICAL                                                |
| Shape: Rectangle                                        |
| Length (mm): 1220                                       |
| Length (in): 48 ½                                       |
| Width (mm): 43                                          |
| Width (in): 1 3/4                                       |
| Height (mm): 32                                         |
| Height (in): $1\frac{1}{4}$                             |
| Ceiling Thickness (mm): 2 - 13                          |
| Ceiling Thickness (in): 1/16 - 1/2                      |
| Light Distribution: Downlight                           |
| Weight (kg): 2.7                                        |
| Weight (lbs): 5.9                                       |
| Diffuser: Clear tempered glass                          |
| Gasket: Gore-Tex valve to prevent condensation          |
| Fixture Material: Extruded Aluminum                     |
| Cut-out Measurements: 36mm / 1 7/16" x 1210mm / 47 5/8" |
|                                                         |

| Cut-out Measurements: 36mm / 1 7/16" x 1210mm / 47 5/8"                                                                                                    |
|------------------------------------------------------------------------------------------------------------------------------------------------------------|
| ELECTRICAL                                                                                                                                                 |
| Lamp Type: LED                                                                                                                                             |
| Total Output Wattage (W): 40 / 20 (Dif) / 21 (Asy)                                                                                                         |
| Driver Included: No                                                                                                                                        |
| Driver Location: Remote                                                                                                                                    |
| Driver Type: Constant Voltage - 120 / 277Vac                                                                                                               |
| Input Voltage (V): 120                                                                                                                                     |
| Output Voltage (V): 24                                                                                                                                     |
| Upon Request: (Not included - see components [IP65 or higher enclosure to be supplied by others]) 0-10Vdc dimming / Phase dimming / Non-dimming 120/277Vac |
|                                                                                                                                                            |