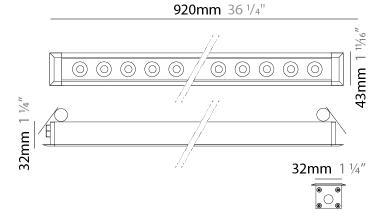

| Division: Exterior                                       |
|----------------------------------------------------------|
| Mounting Type: Recessed                                  |
| Mounting Location: Ceiling                               |
| Subcategory: Downlight                                   |
| PHYSICAL                                                 |
| Shape: Rectangle                                         |
| Length (mm): 920                                         |
| Length (in): 36 1/4                                      |
| Width (mm): 43                                           |
| Width (in): 1 5/8                                        |
| Height (mm): 32                                          |
| Height (in): 1 1/4                                       |
| Ceiling Thickness (mm): 2 - 13                           |
| Ceiling Thickness (in): 1/16 - 1/2                       |
| Light Distribution: Downlight                            |
| Weight (kg): 2                                           |
| Weight (lbs): 4.4                                        |
| Diffuser: Clear tempered glass                           |
| Gasket: Gore-Tex valve to prevent condensation           |
| Fixture Finish: BLK / WHI / GRY / COR / ANT / BRZ        |
| Fixture Material: Extruded Aluminum                      |
| Cut-out Measurements: 36mm / 1 7/16" x 910mm / 35 13/16" |
| ELECTRICAL                                               |
| Lamp Type: LED                                           |
|                                                          |

| ELECTRICAL                                                                                                                                                 |
|------------------------------------------------------------------------------------------------------------------------------------------------------------|
| Lamp Type: LED                                                                                                                                             |
| Total Output Wattage (W): 29 / 15.5 (Dif) / 17 (Asy)                                                                                                       |
| Driver Included: No                                                                                                                                        |
| Driver Location: Remote                                                                                                                                    |
| Driver Type: Constant Voltage - 120 / 277Vac                                                                                                               |
| Driver Class: Class 2                                                                                                                                      |
| Input Voltage (V): 120 - 277                                                                                                                               |
| Output Voltage (V): 24                                                                                                                                     |
| Upon Request: (Not included - see components [IP65 or higher enclosure to be supplied by others]) 0-10Vdc dimming / Phase dimming / Non-dimming 120/277Vac |

| / Non-dimming 120/277Vac                            |
|-----------------------------------------------------|
| LED                                                 |
| Number of LEDs: 18                                  |
| Color Temperature (°K): 3000 / 4000                 |
| Max. Delivered Lumen (lm): 2260 / 2350              |
| Nominal Lumen (lm): 3780 / 3915                     |
| CRI: >80 CRI                                        |
| Lamp Life (hrs): 60000                              |
| OPTICAL                                             |
| Optic <sup>o</sup> : 13 / 26 / 40 / ASV / DIE / ELI |

Optic°: 13 / 26 / 40 / ASY / DIF / ELL

| Certified By: Certified for North American Standards |  |
|------------------------------------------------------|--|
| IP rating: IP65                                      |  |
| IK Rating: IK07                                      |  |
| Bug Pating: B3 II1 G1                                |  |