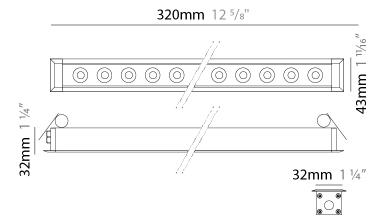

| DIVISION, Exterior                                      |
|---------------------------------------------------------|
| Mounting Type: Recessed                                 |
| Mounting Location: Ceiling                              |
| Subcategory: Downlight                                  |
| PHYSICAL                                                |
| Shape: Rectangle                                        |
| Length (mm): 320                                        |
| Length (in): 12 <sup>5</sup> / <sub>8</sub>             |
| Width (mm): 43                                          |
| Width (in): 1 <sup>5</sup> / <sub>8</sub>               |
| Height (mm): 32                                         |
| Height (in): 1 1/4                                      |
| Ceiling Thickness (mm): 2 - 13                          |
| Ceiling Thickness (in): 1/16 - 1/2                      |
| Light Distribution: Downlight                           |
| Weight (kg): 0.8                                        |
| Weight (lbs): 1.76                                      |
| Diffuser: Clear tempered glass                          |
| Gasket: Gore-Tex valve to prevent condensation          |
| Fixture Finish: BLK / WHI / GRY / COR / ANT / BRZ       |
| Fixture Material: Extruded Aluminum                     |
| Cut-out Measurements: 36mm / 1 7/16" x 310mm / 12 3/16" |
| ELECTRICAL                                              |
| Lamp Type: LED                                          |

| Mounting Location: Ceiling                              |
|---------------------------------------------------------|
| Subcategory: Downlight                                  |
| PHYSICAL                                                |
| Shape: Rectangle                                        |
| Length (mm): 320                                        |
| Length (in): 12 <sup>5</sup> / <sub>8</sub>             |
| Width (mm): 43                                          |
| Width (in): 1 5/8                                       |
| Height (mm): 32                                         |
| Height (in): 1 <sup>1</sup> / <sub>4</sub>              |
| Ceiling Thickness (mm): 2 - 13                          |
| Ceiling Thickness (in): 1/16 - 1/2                      |
| Light Distribution: Downlight                           |
| Weight (kg): 0.8                                        |
| Weight (lbs): 1.76                                      |
| Diffuser: Clear tempered glass                          |
| Gasket: Gore-Tex valve to prevent condensation          |
| Fixture Finish: BLK / WHI / GRY / COR / ANT / BRZ       |
| Fixture Material: Extruded Aluminum                     |
| Cut-out Measurements: 36mm / 1 7/16" x 310mm / 12 3/16" |
| ELECTRICAL                                              |
|                                                         |