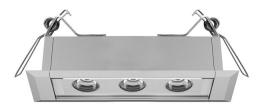

#### GENERAL

| Series: Mini Corniche      |  |
|----------------------------|--|
| Brand: Platek              |  |
| Division: Exterior         |  |
| Mounting Type: Recessed    |  |
| Mounting Location: Ceiling |  |
| Subcategory: Downlight     |  |

| Mounting Location: Ceiling                              |
|---------------------------------------------------------|
| Subcategory: Downlight                                  |
| PHYSICAL                                                |
| Shape: Rectangle                                        |
| Length (mm): 1220                                       |
| Length (in): 48 ½                                       |
| Width (mm): 43                                          |
| Width (in): 1 3/4                                       |
| Height (mm): 32                                         |
| Height (in): $1\frac{1}{4}$                             |
| Ceiling Thickness (mm): 2 - 13                          |
| Ceiling Thickness (in): 1/16 - 1/2                      |
| Light Distribution: Downlight                           |
| Weight (kg): 2.7                                        |
| Weight (lbs): 5.9                                       |
| Diffuser: Clear tempered glass                          |
| Gasket: Gore-Tex valve to prevent condensation          |
| Fixture Material: Extruded Aluminum                     |
| Cut-out Measurements: 36mm / 1 7/16" x 1210mm / 47 5/8" |
|                                                         |