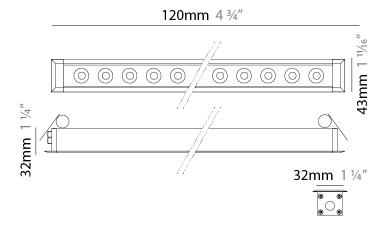

| Mounting Location: Ceiling Subcategory: Downlight  PHYSICAL  Shape: Rectangle Length (mm): 120 Length (in): 4 ³/₄ Width (mm): 43 Width (in): 1 ⁵/₅ Height (mm): 32 Height (in): 1 ¹/₄ Ceiling Thickness (mm): 2 - 13 Ceiling Thickness (in): 1/16 - 1/2 Light Distribution: Downlight Diffuser: Clear tempered glass Gasket: Gore-Tex valve to prevent condensation Fixture Finish: BLK / WHI / GRY / COR / ANT / BRZ Fixture Material: Extruded Aluminum Cut-out Measurements: 36mm / 1 7/16" x 110mm / 4 5/16"  ELECTRICAL                     | mounting Type: Necesseu                                |
|--------------------------------------------------------------------------------------------------------------------------------------------------------------------------------------------------------------------------------------------------------------------------------------------------------------------------------------------------------------------------------------------------------------------------------------------------------------------------------------------------------------------------------------------------|--------------------------------------------------------|
| PHYSICAL  Shape: Rectangle  Length (mm): 120  Length (in): 4 <sup>3</sup> / <sub>4</sub> Width (mm): 43  Width (in): 1 <sup>5</sup> / <sub>8</sub> Height (mm): 32  Height (in): 1 <sup>1</sup> / <sub>4</sub> Ceiling Thickness (mm): 2 - 13  Ceiling Thickness (in): 1/16 - 1/2  Light Distribution: Downlight  Diffuser: Clear tempered glass  Gasket: Gore-Tex valve to prevent condensation  Fixture Finish: BLK / WHI / GRY / COR / ANT / BRZ  Fixture Material: Extruded Aluminum  Cut-out Measurements: 36mm / 1 7/16" x 110mm / 4 5/16" | Mounting Location: Ceiling                             |
| Shape: Rectangle  Length (mm): 120  Length (in): 4 $\frac{3}{4}$ Width (mm): 43  Width (in): 1 $\frac{5}{6}$ Height (mm): 32  Height (in): 1 $\frac{1}{4}$ Ceiling Thickness (mm): 2 - 13  Ceiling Thickness (in): 1/16 - 1/2  Light Distribution: Downlight  Diffuser: Clear tempered glass  Gasket: Gore-Tex valve to prevent condensation  Fixture Finish: BLK / WHI / GRY / COR / ANT / BRZ  Fixture Material: Extruded Aluminum  Cut-out Measurements: 36mm / 1 7/16" x 110mm / 4 5/16"                                                     | Subcategory: Downlight                                 |
| Length (mm): 120 Length (in): 4 $\frac{3}{4}$ Width (mm): 43 Width (in): 1 $\frac{5}{8}$ Height (inm): 32 Height (in): 1 $\frac{1}{4}$ Ceiling Thickness (mm): 2 - 13 Ceiling Thickness (in): 1/16 - 1/2 Light Distribution: Downlight Diffuser: Clear tempered glass Gasket: Gore-Tex valve to prevent condensation Fixture Finish: BLK / WHI / GRY / COR / ANT / BRZ Fixture Material: Extruded Aluminum Cut-out Measurements: 36mm / 1 7/16" x 110mm / 4 5/16"                                                                                | PHYSICAL                                               |
| Length (in): 4 $\frac{3}{4}$ Width (mm): 43 Width (in): 1 $\frac{5}{8}$ Height (inm): 32 Height (in): 1 $\frac{1}{4}$ Ceiling Thickness (mm): 2 - 13 Ceiling Thickness (in): 1/16 - 1/2 Light Distribution: Downlight Diffuser: Clear tempered glass Gasket: Gore-Tex valve to prevent condensation Fixture Finish: BLK / WHI / GRY / COR / ANT / BRZ Fixture Material: Extruded Aluminum Cut-out Measurements: 36mm / 1 7/16" x 110mm / 4 5/16"                                                                                                 | Shape: Rectangle                                       |
| Width (mm): 43  Width (in): 1 $\frac{5}{8}$ Height (mm): 32  Height (in): 1 $\frac{1}{4}$ Ceiling Thickness (mm): 2 - 13  Ceiling Thickness (in): 1/16 - 1/2  Light Distribution: Downlight  Diffuser: Clear tempered glass  Gasket: Gore-Tex valve to prevent condensation  Fixture Finish: BLK / WHI / GRY / COR / ANT / BRZ  Fixture Material: Extruded Aluminum  Cut-out Measurements: 36mm / 1 7/16" x 110mm / 4 5/16"                                                                                                                      | Length (mm): 120                                       |
| Width (in): 1 \( \frac{1}{6} \)  Height (mm): 32  Height (in): 1 \( \frac{1}{4} \)  Ceiling Thickness (mm): 2 - 13  Ceiling Thickness (in): 1/16 - 1/2  Light Distribution: Downlight  Diffuser: Clear tempered glass  Gasket: Gore-Tex valve to prevent condensation  Fixture Finish: BLK / WHI / GRY / COR / ANT / BRZ  Fixture Material: Extruded Aluminum  Cut-out Measurements: 36mm / 1 7/16" x 110mm / 4 5/16"                                                                                                                            | Length (in): 4 3/4                                     |
| Height (mm): 32  Height (in): 1 ½  Ceiling Thickness (mm): 2 - 13  Ceiling Thickness (in): 1/16 - 1/2  Light Distribution: Downlight  Diffuser: Clear tempered glass  Gasket: Gore-Tex valve to prevent condensation  Fixture Finish: BLK / WHI / GRY / COR / ANT / BRZ  Fixture Material: Extruded Aluminum  Cut-out Measurements: 36mm / 1 7/16" x 110mm / 4 5/16"                                                                                                                                                                             | Width (mm): 43                                         |
| Height (in): 1 ½  Ceiling Thickness (mm): 2 - 13  Ceiling Thickness (in): 1/16 - 1/2  Light Distribution: Downlight  Diffuser: Clear tempered glass  Gasket: Gore-Tex valve to prevent condensation  Fixture Finish: BLK / WHI / GRY / COR / ANT / BRZ  Fixture Material: Extruded Aluminum  Cut-out Measurements: 36mm / 1 7/16" x 110mm / 4 5/16"                                                                                                                                                                                              | Width (in): $1\frac{5}{8}$                             |
| Ceiling Thickness (mm): 2 - 13 Ceiling Thickness (in): 1/16 - 1/2 Light Distribution: Downlight Diffuser: Clear tempered glass Gasket: Gore-Tex valve to prevent condensation Fixture Finish: BLK / WHI / GRY / COR / ANT / BRZ Fixture Material: Extruded Aluminum Cut-out Measurements: 36mm / 1 7/16" x 110mm / 4 5/16"                                                                                                                                                                                                                       | Height (mm): 32                                        |
| Ceiling Thickness (in): 1/16 - 1/2 Light Distribution: Downlight Diffuser: Clear tempered glass Gasket: Gore-Tex valve to prevent condensation Fixture Finish: BLK / WHI / GRY / COR / ANT / BRZ Fixture Material: Extruded Aluminum Cut-out Measurements: 36mm / 1 7/16" x 110mm / 4 5/16"                                                                                                                                                                                                                                                      | Height (in): 1 1/4                                     |
| Light Distribution: Downlight Diffuser: Clear tempered glass Gasket: Gore-Tex valve to prevent condensation Fixture Finish: BLK / WHI / GRY / COR / ANT / BRZ Fixture Material: Extruded Aluminum Cut-out Measurements: 36mm / 1 7/16" x 110mm / 4 5/16"                                                                                                                                                                                                                                                                                         | Ceiling Thickness (mm): 2 - 13                         |
| Diffuser: Clear tempered glass Gasket: Gore-Tex valve to prevent condensation Fixture Finish: BLK / WHI / GRY / COR / ANT / BRZ Fixture Material: Extruded Aluminum Cut-out Measurements: 36mm / 1 7/16" x 110mm / 4 5/16"                                                                                                                                                                                                                                                                                                                       | Ceiling Thickness (in): 1/16 - 1/2                     |
| Gasket: Gore-Tex valve to prevent condensation Fixture Finish: BLK / WHI / GRY / COR / ANT / BRZ Fixture Material: Extruded Aluminum Cut-out Measurements: 36mm / 1 7/16" x 110mm / 4 5/16"                                                                                                                                                                                                                                                                                                                                                      | Light Distribution: Downlight                          |
| Fixture Finish: BLK / WHI / GRY / COR / ANT / BRZ  Fixture Material: Extruded Aluminum  Cut-out Measurements: 36mm / 1 7/16" x 110mm / 4 5/16"                                                                                                                                                                                                                                                                                                                                                                                                   | Diffuser: Clear tempered glass                         |
| Fixture Material: Extruded Aluminum  Cut-out Measurements: 36mm / 1 7/16" x 110mm / 4 5/16"                                                                                                                                                                                                                                                                                                                                                                                                                                                      | Gasket: Gore-Tex valve to prevent condensation         |
| Cut-out Measurements: 36mm / 1 7/16" x 110mm / 4 5/16"                                                                                                                                                                                                                                                                                                                                                                                                                                                                                           | Fixture Finish: BLK / WHI / GRY / COR / ANT / BRZ      |
|                                                                                                                                                                                                                                                                                                                                                                                                                                                                                                                                                  | Fixture Material: Extruded Aluminum                    |
| ELECTRICAL                                                                                                                                                                                                                                                                                                                                                                                                                                                                                                                                       | Cut-out Measurements: 36mm / 1 7/16" x 110mm / 4 5/16" |
|                                                                                                                                                                                                                                                                                                                                                                                                                                                                                                                                                  | ELECTRICAL                                             |

| LLLOTTION                                                    |
|--------------------------------------------------------------|
| Lamp Type: LED                                               |
| Input Wattage (W): 3.5 / 1.5 (Dif)                           |
| Total Output Wattage (W): 3 / 1 (Dif)                        |
| Driver Included: No                                          |
| Driver Location: Remote                                      |
| Driver Type: Constant Voltage - 120 / 277Vac                 |
| Driver Class: Class 2                                        |
| Input Voltage (V): 120 - 277                                 |
| Output Voltage (V): 24                                       |
| Upon Request: (Not included - see components [IP65 or higher |