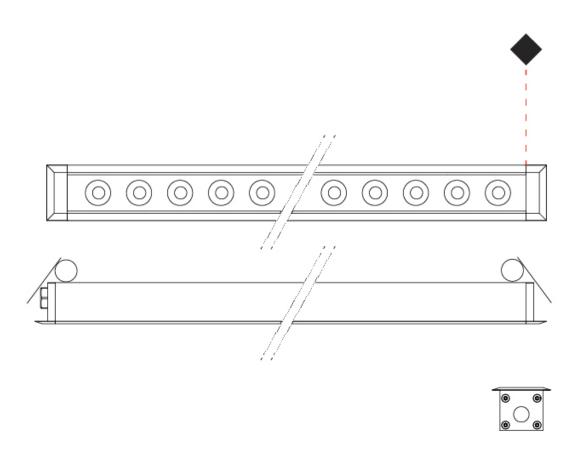

| Division: Exterior                                       |
|----------------------------------------------------------|
| Mounting Type: Recessed                                  |
| Mounting Location: Ceiling                               |
| Subcategory: Downlight                                   |
| PHYSICAL                                                 |
| Shape: Rectangle                                         |
| Length (mm): 920                                         |
| Length (in): 36 1/4                                      |
| Width (mm): 43                                           |
| Width (in): 1 5/8                                        |
| Height (mm): 32                                          |
| Height (in): 1 1/4                                       |
| Ceiling Thickness (mm): 2 - 13                           |
| Ceiling Thickness (in): 1/16 - 1/2                       |
| Light Distribution: Downlight                            |
| Weight (kg): 2                                           |
| Weight (lbs): 4.4                                        |
| Diffuser: Clear tempered glass                           |
| Gasket: Gore-Tex valve to prevent condensation           |
| Fixture Finish: BLK / WHI / GRY / COR / ANT / BRZ        |
| Fixture Material: Extruded Aluminum                      |
| Cut-out Measurements: 36mm / 1 7/16" x 910mm / 35 13/16" |
| ELECTRICAL                                               |
| Lamp Type: LED                                           |
|                                                          |

| Mounting Type: Recessed                                  |
|----------------------------------------------------------|
| Mounting Location: Ceiling                               |
| Subcategory: Downlight                                   |
| PHYSICAL                                                 |
| Shape: Rectangle                                         |
| Length (mm): 920                                         |
| Length (in): 36 1/4                                      |
| Width (mm): 43                                           |
| Width (in): 1 ½                                          |
| Height (mm): 32                                          |
| Height (in): 1 1/4                                       |
| Ceiling Thickness (mm): 2 - 13                           |
| Ceiling Thickness (in): 1/16 - 1/2                       |
| Light Distribution: Downlight                            |
| Weight (kg): 2                                           |
| Weight (lbs): 4.4                                        |
| Diffuser: Clear tempered glass                           |
| Gasket: Gore-Tex valve to prevent condensation           |
| Fixture Finish: BLK / WHI / GRY / COR / ANT / BRZ        |
| Fixture Material: Extruded Aluminum                      |
| Cut-out Measurements: 36mm / 1 7/16" x 910mm / 35 13/16" |
| ELECTRICAL                                               |
| Lamp Type: LED                                           |