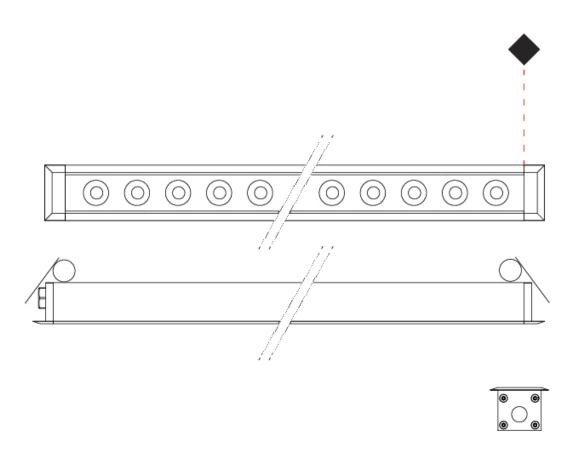

| Mounting Location: Ceiling                              |
|---------------------------------------------------------|
| Subcategory: Downlight                                  |
| PHYSICAL                                                |
| Shape: Rectangle                                        |
| Length (mm): 1220                                       |
| Length (in): 48 ½                                       |
| Width (mm): 43                                          |
| Width (in): 1 3/4                                       |
| Height (mm): 32                                         |
| Height (in): $1\frac{1}{4}$                             |
| Ceiling Thickness (mm): 2 - 13                          |
| Ceiling Thickness (in): 1/16 - 1/2                      |
| Light Distribution: Downlight                           |
| Weight (kg): 2.7                                        |
| Weight (lbs): 5.9                                       |
| Diffuser: Clear tempered glass                          |
| Gasket: Gore-Tex valve to prevent condensation          |
| Fixture Material: Extruded Aluminum                     |
| Cut-out Measurements: 36mm / 1 7/16" x 1210mm / 47 5/8" |
|                                                         |

| Cut-out Measurements: 36mm / 1 7/16" x 1210mm / 47 5/8"                                                                                                    |
|------------------------------------------------------------------------------------------------------------------------------------------------------------|
| ELECTRICAL                                                                                                                                                 |
| Lamp Type: LED                                                                                                                                             |
| Total Output Wattage (W): 40 / 20 (Dif) / 21 (Asy)                                                                                                         |
| Driver Included: No                                                                                                                                        |
| Driver Location: Remote                                                                                                                                    |
| Driver Type: Constant Voltage - 120 / 277Vac                                                                                                               |
| Input Voltage (V): 120                                                                                                                                     |
| Output Voltage (V): 24                                                                                                                                     |
| Upon Request: (Not included - see components [IP65 or higher enclosure to be supplied by others]) 0-10Vdc dimming / Phase dimming / Non-dimming 120/277Vac |
|                                                                                                                                                            |