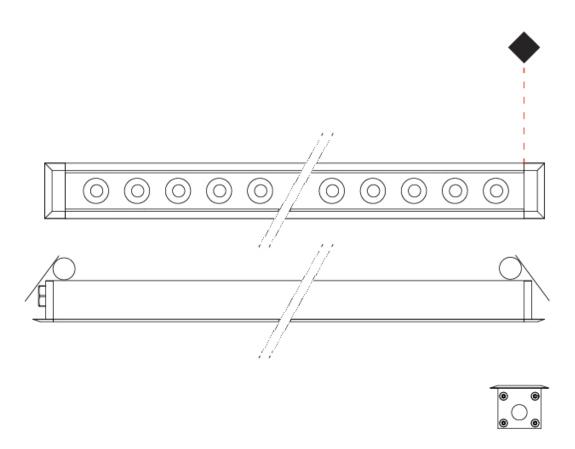

| DIVISION, Exterior                                      |
|---------------------------------------------------------|
| Mounting Type: Recessed                                 |
| Mounting Location: Ceiling                              |
| Subcategory: Downlight                                  |
| PHYSICAL                                                |
| Shape: Rectangle                                        |
| Length (mm): 320                                        |
| Length (in): 12 <sup>5</sup> / <sub>8</sub>             |
| Width (mm): 43                                          |
| Width (in): 1 <sup>5</sup> / <sub>8</sub>               |
| Height (mm): 32                                         |
| Height (in): 1 1/4                                      |
| Ceiling Thickness (mm): 2 - 13                          |
| Ceiling Thickness (in): 1/16 - 1/2                      |
| Light Distribution: Downlight                           |
| Weight (kg): 0.8                                        |
| Weight (lbs): 1.76                                      |
| Diffuser: Clear tempered glass                          |
| Gasket: Gore-Tex valve to prevent condensation          |
| Fixture Finish: BLK / WHI / GRY / COR / ANT / BRZ       |
| Fixture Material: Extruded Aluminum                     |
| Cut-out Measurements: 36mm / 1 7/16" x 310mm / 12 3/16" |
| ELECTRICAL                                              |
| Lamp Type: LED                                          |

| Mounting Location: Ceiling                              |
|---------------------------------------------------------|
| Subcategory: Downlight                                  |
| PHYSICAL                                                |
| Shape: Rectangle                                        |
| Length (mm): 320                                        |
| Length (in): 12 <sup>5</sup> / <sub>8</sub>             |
| Width (mm): 43                                          |
| Width (in): 1 5/8                                       |
| Height (mm): 32                                         |
| Height (in): 1 <sup>1</sup> / <sub>4</sub>              |
| Ceiling Thickness (mm): 2 - 13                          |
| Ceiling Thickness (in): 1/16 - 1/2                      |
| Light Distribution: Downlight                           |
| Weight (kg): 0.8                                        |
| Weight (lbs): 1.76                                      |
| Diffuser: Clear tempered glass                          |
| Gasket: Gore-Tex valve to prevent condensation          |
| Fixture Finish: BLK / WHI / GRY / COR / ANT / BRZ       |
| Fixture Material: Extruded Aluminum                     |
| Cut-out Measurements: 36mm / 1 7/16" x 310mm / 12 3/16" |
| ELECTRICAL                                              |
|                                                         |