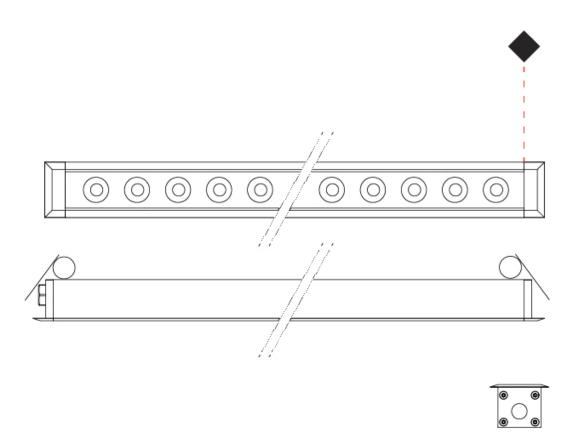

| Mounting Location: Ceiling                              |
|---------------------------------------------------------|
| Subcategory: Downlight                                  |
| PHYSICAL                                                |
| Shape: Rectangle                                        |
| Length (mm): 1220                                       |
| Length (in): 48 ½                                       |
| Width (mm): 43                                          |
| Width (in): 1 3/4                                       |
| Height (mm): 32                                         |
| Height (in): $1\frac{1}{4}$                             |
| Ceiling Thickness (mm): 2 - 13                          |
| Ceiling Thickness (in): 1/16 - 1/2                      |
| Light Distribution: Downlight                           |
| Weight (kg): 2.7                                        |
| Weight (lbs): 5.9                                       |
| Diffuser: Clear tempered glass                          |
| Gasket: Gore-Tex valve to prevent condensation          |
| Fixture Material: Extruded Aluminum                     |
| Cut-out Measurements: 36mm / 1 7/16" x 1210mm / 47 5/8" |
|                                                         |

| Cut-out Measurements: 36mm / 1 7/16" x 1210mm / 47 5/8"                                                                                                    |
|------------------------------------------------------------------------------------------------------------------------------------------------------------|
| ELECTRICAL                                                                                                                                                 |
| Lamp Type: LED                                                                                                                                             |
| Total Output Wattage (W): 40 / 20 (Dif) / 21 (Asy)                                                                                                         |
| Driver Included: No                                                                                                                                        |
| Driver Location: Remote                                                                                                                                    |
| Driver Type: Constant Voltage - 120 / 277Vac                                                                                                               |
| Input Voltage (V): 120                                                                                                                                     |
| Output Voltage (V): 24                                                                                                                                     |
| Upon Request: (Not included - see components [IP65 or higher enclosure to be supplied by others]) 0-10Vdc dimming / Phase dimming / Non-dimming 120/277Vac |
|                                                                                                                                                            |

| LED                                    |
|----------------------------------------|
| Number of LEDs: 36                     |
| Color Temperature (°K): 3000 / 4000    |
| Max. Delivered Lumen (lm): 3000 / 3120 |
| Nominal Lumen (lm): 5040 / 5220        |
| CRI: >80 CRI                           |
| Lamp Life (hrs): 60000                 |
| OPTICAL                                |
|                                        |

Opticº: 13 / 26 / 40 / ASY / DIF / ELL

| Certified By: Certified for North American Standards |
|------------------------------------------------------|
| IP rating: IP65                                      |
| IK Rating: IK07                                      |
| Bug Rating: B3 U1 G1                                 |