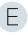

| Mounting Location: Ceiling                              |
|---------------------------------------------------------|
| Subcategory: Downlight                                  |
| PHYSICAL                                                |
| Shape: Rectangle                                        |
| Length (mm): 1220                                       |
| Length (in): 48 ½                                       |
| Width (mm): 43                                          |
| Width (in): 1 3/4                                       |
| Height (mm): 32                                         |
| Height (in): $1\frac{1}{4}$                             |
| Ceiling Thickness (mm): 2 - 13                          |
| Ceiling Thickness (in): 1/16 - 1/2                      |
| Light Distribution: Downlight                           |
| Weight (kg): 2.7                                        |
| Weight (lbs): 5.9                                       |
| Diffuser: Clear tempered glass                          |
| Gasket: Gore-Tex valve to prevent condensation          |
| Fixture Material: Extruded Aluminum                     |
| Cut-out Measurements: 36mm / 1 7/16" x 1210mm / 47 5/8" |
|                                                         |

| Cut-out Measurements: 36mm / 1 7/16" x 1210mm / 47 5/8"                                                                                                    |
|------------------------------------------------------------------------------------------------------------------------------------------------------------|
| ELECTRICAL                                                                                                                                                 |
| Lamp Type: LED                                                                                                                                             |
| Total Output Wattage (W): 40 / 20 (Dif) / 21 (Asy)                                                                                                         |
| Driver Included: No                                                                                                                                        |
| Driver Location: Remote                                                                                                                                    |
| Driver Type: Constant Voltage - 120 / 277Vac                                                                                                               |
| Input Voltage (V): 120                                                                                                                                     |
| Output Voltage (V): 24                                                                                                                                     |
| Upon Request: (Not included - see components [IP65 or higher enclosure to be supplied by others]) 0-10Vdc dimming / Phase dimming / Non-dimming 120/277Vac |
|                                                                                                                                                            |