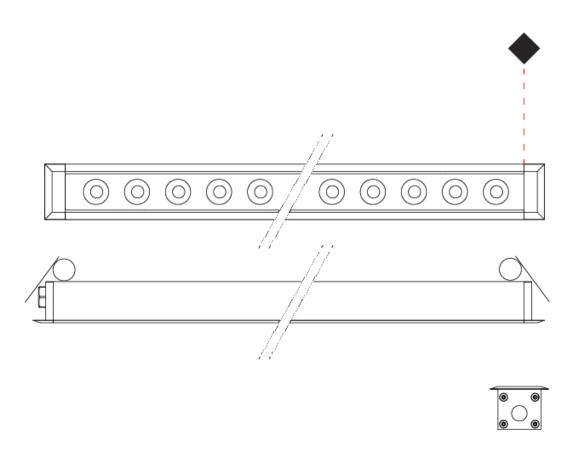

| Mounting Location: Ceiling                              |
|---------------------------------------------------------|
| Subcategory: Downlight                                  |
| PHYSICAL                                                |
| Shape: Rectangle                                        |
| Length (mm): 1220                                       |
| Length (in): 48 ½                                       |
| Width (mm): 43                                          |
| Width (in): 1 3/4                                       |
| Height (mm): 32                                         |
| Height (in): $1\frac{1}{4}$                             |
| Ceiling Thickness (mm): 2 - 13                          |
| Ceiling Thickness (in): 1/16 - 1/2                      |
| Light Distribution: Downlight                           |
| Weight (kg): 2.7                                        |
| Weight (lbs): 5.9                                       |
| Diffuser: Clear tempered glass                          |
| Gasket: Gore-Tex valve to prevent condensation          |
| Fixture Material: Extruded Aluminum                     |
| Cut-out Measurements: 36mm / 1 7/16" x 1210mm / 47 5/8" |
|                                                         |

| Cut-out Measurements: 36mm / 1 7/16" x 1210mm / 47 5/8"                                                                                                    |
|------------------------------------------------------------------------------------------------------------------------------------------------------------|
| ELECTRICAL                                                                                                                                                 |
| Lamp Type: LED                                                                                                                                             |
| Total Output Wattage (W): 40 / 20 (Dif) / 21 (Asy)                                                                                                         |
| Driver Included: No                                                                                                                                        |
| Driver Location: Remote                                                                                                                                    |
| Driver Type: Constant Voltage - 120 / 277Vac                                                                                                               |
| Input Voltage (V): 120                                                                                                                                     |
| Output Voltage (V): 24                                                                                                                                     |
| Upon Request: (Not included - see components [IP65 or higher enclosure to be supplied by others]) 0-10Vdc dimming / Phase dimming / Non-dimming 120/277Vac |
|                                                                                                                                                            |