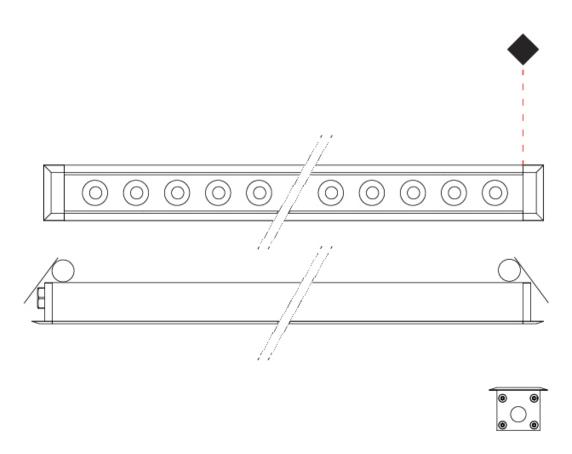

| Division: Exterior                                       |
|----------------------------------------------------------|
| Mounting Type: Recessed                                  |
| Mounting Location: Ceiling                               |
| Subcategory: Downlight                                   |
| PHYSICAL                                                 |
| Shape: Rectangle                                         |
| Length (mm): 920                                         |
| Length (in): 36 1/4                                      |
| Width (mm): 43                                           |
| Width (in): 1 5/8                                        |
| Height (mm): 32                                          |
| Height (in): 1 1/4                                       |
| Ceiling Thickness (mm): 2 - 13                           |
| Ceiling Thickness (in): 1/16 - 1/2                       |
| Light Distribution: Downlight                            |
| Weight (kg): 2                                           |
| Weight (lbs): 4.4                                        |
| Diffuser: Clear tempered glass                           |
| Gasket: Gore-Tex valve to prevent condensation           |
| Fixture Finish: BLK / WHI / GRY / COR / ANT / BRZ        |
| Fixture Material: Extruded Aluminum                      |
| Cut-out Measurements: 36mm / 1 7/16" x 910mm / 35 13/16" |
| ELECTRICAL                                               |
| Lamp Type: LED                                           |
|                                                          |

| ELECTRICAL                                                                                                                                                 |
|------------------------------------------------------------------------------------------------------------------------------------------------------------|
| Lamp Type: LED                                                                                                                                             |
| Total Output Wattage (W): 29 / 15.5 (Dif) / 17 (Asy)                                                                                                       |
| Driver Included: No                                                                                                                                        |
| Driver Location: Remote                                                                                                                                    |
| Driver Type: Constant Voltage - 120 / 277Vac                                                                                                               |
| Driver Class: Class 2                                                                                                                                      |
| Input Voltage (V): 120 - 277                                                                                                                               |
| Output Voltage (V): 24                                                                                                                                     |
| Upon Request: (Not included - see components [IP65 or higher enclosure to be supplied by others]) 0-10Vdc dimming / Phase dimming / Non-dimming 120/277Vac |