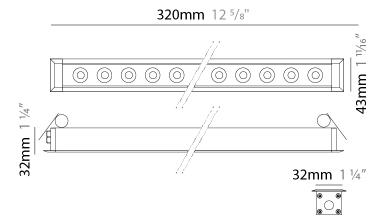

| Mounting Location: Ceiling                              |
|---------------------------------------------------------|
| Subcategory: Downlight                                  |
| PHYSICAL                                                |
| Shape: Rectangle                                        |
| Length (mm): 320                                        |
| Length (in): 12 <sup>5</sup> / <sub>8</sub>             |
| Width (mm): 43                                          |
| Width (in): 1 5/8                                       |
| Height (mm): 32                                         |
| Height (in): 1 <sup>1</sup> / <sub>4</sub>              |
| Ceiling Thickness (mm): 2 - 13                          |
| Ceiling Thickness (in): 1/16 - 1/2                      |
| Light Distribution: Downlight                           |
| Weight (kg): 0.8                                        |
| Weight (lbs): 1.76                                      |
| Diffuser: Clear tempered glass                          |
| Gasket: Gore-Tex valve to prevent condensation          |
| Fixture Finish: BLK / WHI / GRY / COR / ANT / BRZ       |
| Fixture Material: Extruded Aluminum                     |
| Cut-out Measurements: 36mm / 1 7/16" x 310mm / 12 3/16" |
| ELECTRICAL                                              |
|                                                         |

| Gasket: Gore-Tex valve to prevent condensation          |  |
|---------------------------------------------------------|--|
| Fixture Finish: BLK / WHI / GRY / COR / ANT / BRZ       |  |
| Fixture Material: Extruded Aluminum                     |  |
| Cut-out Measurements: 36mm / 1 7/16" x 310mm / 12 3/16" |  |
| ELECTRICAL                                              |  |
| Lamp Type: LED                                          |  |
| Total Output Wattage (W): 11.5                          |  |
| Dimming: Bluetooth technology or DMX                    |  |
| Control Gear: DMX                                       |  |
| Driver Included: No                                     |  |
| Driver Location: Remote                                 |  |
| Driver Type: Constant Current - Universal               |  |
| Driver Class: Class 2                                   |  |
| Input Voltage (V): 120 - 277                            |  |
| Constant Current (MA): 500                              |  |
| LED                                                     |  |
| Number of LEDs: 8                                       |  |
| Color Temperature (°K): RGBW                            |  |
| CRI: >80 CRI                                            |  |
| Lamp Life (hrs): 60000                                  |  |
| Special LEDs offerings: RGBW                            |  |
| OPTICAL                                                 |  |
| Optic°: 26 / 40 / ELL                                   |  |
|                                                         |  |