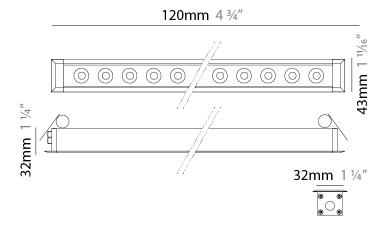

| Mounting Location: Ceiling Subcategory: Downlight  PHYSICAL  Shape: Rectangle Length (mm): 120 Length (in): 4 ³/₄ Width (mm): 43 Width (in): 1 ⁵/₅ Height (mm): 32 Height (in): 1 ¹/₄ Ceiling Thickness (mm): 2 - 13 Ceiling Thickness (in): 1/16 - 1/2 Light Distribution: Downlight Diffuser: Clear tempered glass Gasket: Gore-Tex valve to prevent condensation Fixture Finish: BLK / WHI / GRY / COR / ANT / BRZ Fixture Material: Extruded Aluminum Cut-out Measurements: 36mm / 1 7/16" x 110mm / 4 5/16"  ELECTRICAL                     | mounting Type: Necesseu                                |
|--------------------------------------------------------------------------------------------------------------------------------------------------------------------------------------------------------------------------------------------------------------------------------------------------------------------------------------------------------------------------------------------------------------------------------------------------------------------------------------------------------------------------------------------------|--------------------------------------------------------|
| PHYSICAL  Shape: Rectangle  Length (mm): 120  Length (in): 4 <sup>3</sup> / <sub>4</sub> Width (mm): 43  Width (in): 1 <sup>5</sup> / <sub>8</sub> Height (mm): 32  Height (in): 1 <sup>1</sup> / <sub>4</sub> Ceiling Thickness (mm): 2 - 13  Ceiling Thickness (in): 1/16 - 1/2  Light Distribution: Downlight  Diffuser: Clear tempered glass  Gasket: Gore-Tex valve to prevent condensation  Fixture Finish: BLK / WHI / GRY / COR / ANT / BRZ  Fixture Material: Extruded Aluminum  Cut-out Measurements: 36mm / 1 7/16" x 110mm / 4 5/16" | Mounting Location: Ceiling                             |
| Shape: Rectangle  Length (mm): 120  Length (in): 4 $\frac{3}{4}$ Width (mm): 43  Width (in): 1 $\frac{5}{6}$ Height (mm): 32  Height (in): 1 $\frac{1}{4}$ Ceiling Thickness (mm): 2 - 13  Ceiling Thickness (in): 1/16 - 1/2  Light Distribution: Downlight  Diffuser: Clear tempered glass  Gasket: Gore-Tex valve to prevent condensation  Fixture Finish: BLK / WHI / GRY / COR / ANT / BRZ  Fixture Material: Extruded Aluminum  Cut-out Measurements: 36mm / 1 7/16" x 110mm / 4 5/16"                                                     | Subcategory: Downlight                                 |
| Length (mm): 120 Length (in): 4 $\frac{3}{4}$ Width (mm): 43 Width (in): 1 $\frac{5}{8}$ Height (inm): 32 Height (in): 1 $\frac{1}{4}$ Ceiling Thickness (mm): 2 - 13 Ceiling Thickness (in): 1/16 - 1/2 Light Distribution: Downlight Diffuser: Clear tempered glass Gasket: Gore-Tex valve to prevent condensation Fixture Finish: BLK / WHI / GRY / COR / ANT / BRZ Fixture Material: Extruded Aluminum Cut-out Measurements: 36mm / 1 7/16" x 110mm / 4 5/16"                                                                                | PHYSICAL                                               |
| Length (in): 4 $\frac{3}{4}$ Width (mm): 43 Width (in): 1 $\frac{5}{8}$ Height (inm): 32 Height (in): 1 $\frac{1}{4}$ Ceiling Thickness (mm): 2 - 13 Ceiling Thickness (in): 1/16 - 1/2 Light Distribution: Downlight Diffuser: Clear tempered glass Gasket: Gore-Tex valve to prevent condensation Fixture Finish: BLK / WHI / GRY / COR / ANT / BRZ Fixture Material: Extruded Aluminum Cut-out Measurements: 36mm / 1 7/16" x 110mm / 4 5/16"                                                                                                 | Shape: Rectangle                                       |
| Width (mm): 43  Width (in): 1 $\frac{5}{8}$ Height (mm): 32  Height (in): 1 $\frac{1}{4}$ Ceiling Thickness (mm): 2 - 13  Ceiling Thickness (in): 1/16 - 1/2  Light Distribution: Downlight  Diffuser: Clear tempered glass  Gasket: Gore-Tex valve to prevent condensation  Fixture Finish: BLK / WHI / GRY / COR / ANT / BRZ  Fixture Material: Extruded Aluminum  Cut-out Measurements: 36mm / 1 7/16" x 110mm / 4 5/16"                                                                                                                      | Length (mm): 120                                       |
| Width (in): 1 \( \frac{1}{6} \)  Height (mm): 32  Height (in): 1 \( \frac{1}{4} \)  Ceiling Thickness (mm): 2 - 13  Ceiling Thickness (in): 1/16 - 1/2  Light Distribution: Downlight  Diffuser: Clear tempered glass  Gasket: Gore-Tex valve to prevent condensation  Fixture Finish: BLK / WHI / GRY / COR / ANT / BRZ  Fixture Material: Extruded Aluminum  Cut-out Measurements: 36mm / 1 7/16" x 110mm / 4 5/16"                                                                                                                            | Length (in): 4 3/4                                     |
| Height (mm): 32  Height (in): 1 ½  Ceiling Thickness (mm): 2 - 13  Ceiling Thickness (in): 1/16 - 1/2  Light Distribution: Downlight  Diffuser: Clear tempered glass  Gasket: Gore-Tex valve to prevent condensation  Fixture Finish: BLK / WHI / GRY / COR / ANT / BRZ  Fixture Material: Extruded Aluminum  Cut-out Measurements: 36mm / 1 7/16" x 110mm / 4 5/16"                                                                                                                                                                             | Width (mm): 43                                         |
| Height (in): 1 ½  Ceiling Thickness (mm): 2 - 13  Ceiling Thickness (in): 1/16 - 1/2  Light Distribution: Downlight  Diffuser: Clear tempered glass  Gasket: Gore-Tex valve to prevent condensation  Fixture Finish: BLK / WHI / GRY / COR / ANT / BRZ  Fixture Material: Extruded Aluminum  Cut-out Measurements: 36mm / 1 7/16" x 110mm / 4 5/16"                                                                                                                                                                                              | Width (in): $1\frac{5}{8}$                             |
| Ceiling Thickness (mm): 2 - 13 Ceiling Thickness (in): 1/16 - 1/2 Light Distribution: Downlight Diffuser: Clear tempered glass Gasket: Gore-Tex valve to prevent condensation Fixture Finish: BLK / WHI / GRY / COR / ANT / BRZ Fixture Material: Extruded Aluminum Cut-out Measurements: 36mm / 1 7/16" x 110mm / 4 5/16"                                                                                                                                                                                                                       | Height (mm): 32                                        |
| Ceiling Thickness (in): 1/16 - 1/2 Light Distribution: Downlight Diffuser: Clear tempered glass Gasket: Gore-Tex valve to prevent condensation Fixture Finish: BLK / WHI / GRY / COR / ANT / BRZ Fixture Material: Extruded Aluminum Cut-out Measurements: 36mm / 1 7/16" x 110mm / 4 5/16"                                                                                                                                                                                                                                                      | Height (in): 1 1/4                                     |
| Light Distribution: Downlight Diffuser: Clear tempered glass Gasket: Gore-Tex valve to prevent condensation Fixture Finish: BLK / WHI / GRY / COR / ANT / BRZ Fixture Material: Extruded Aluminum Cut-out Measurements: 36mm / 1 7/16" x 110mm / 4 5/16"                                                                                                                                                                                                                                                                                         | Ceiling Thickness (mm): 2 - 13                         |
| Diffuser: Clear tempered glass Gasket: Gore-Tex valve to prevent condensation Fixture Finish: BLK / WHI / GRY / COR / ANT / BRZ Fixture Material: Extruded Aluminum Cut-out Measurements: 36mm / 1 7/16" x 110mm / 4 5/16"                                                                                                                                                                                                                                                                                                                       | Ceiling Thickness (in): 1/16 - 1/2                     |
| Gasket: Gore-Tex valve to prevent condensation Fixture Finish: BLK / WHI / GRY / COR / ANT / BRZ Fixture Material: Extruded Aluminum Cut-out Measurements: 36mm / 1 7/16" x 110mm / 4 5/16"                                                                                                                                                                                                                                                                                                                                                      | Light Distribution: Downlight                          |
| Fixture Finish: BLK / WHI / GRY / COR / ANT / BRZ  Fixture Material: Extruded Aluminum  Cut-out Measurements: 36mm / 1 7/16" x 110mm / 4 5/16"                                                                                                                                                                                                                                                                                                                                                                                                   | Diffuser: Clear tempered glass                         |
| Fixture Material: Extruded Aluminum  Cut-out Measurements: 36mm / 1 7/16" x 110mm / 4 5/16"                                                                                                                                                                                                                                                                                                                                                                                                                                                      | Gasket: Gore-Tex valve to prevent condensation         |
| Cut-out Measurements: 36mm / 1 7/16" x 110mm / 4 5/16"                                                                                                                                                                                                                                                                                                                                                                                                                                                                                           | Fixture Finish: BLK / WHI / GRY / COR / ANT / BRZ      |
|                                                                                                                                                                                                                                                                                                                                                                                                                                                                                                                                                  | Fixture Material: Extruded Aluminum                    |
| ELECTRICAL                                                                                                                                                                                                                                                                                                                                                                                                                                                                                                                                       | Cut-out Measurements: 36mm / 1 7/16" x 110mm / 4 5/16" |
|                                                                                                                                                                                                                                                                                                                                                                                                                                                                                                                                                  | ELECTRICAL                                             |