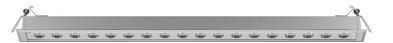

#### GENERAL

| Series: Mini Corniche      |  |
|----------------------------|--|
| Brand: Platek              |  |
| Division: Exterior         |  |
| Mounting Type: Recessed    |  |
| Mounting Location: Ceiling |  |
| Subcategory: Downlight     |  |

| Mounting Location: Ceiling                              |
|---------------------------------------------------------|
| Subcategory: Downlight                                  |
| PHYSICAL                                                |
| Shape: Rectangle                                        |
| Length (mm): 1220                                       |
| Length (in): 48 ½                                       |
| Width (mm): 43                                          |
| Width (in): 1 3/4                                       |
| Height (mm): 32                                         |
| Height (in): $1\frac{1}{4}$                             |
| Ceiling Thickness (mm): 2 - 13                          |
| Ceiling Thickness (in): 1/16 - 1/2                      |
| Light Distribution: Downlight                           |
| Weight (kg): 2.7                                        |
| Weight (lbs): 5.9                                       |
| Diffuser: Clear tempered glass                          |
| Gasket: Gore-Tex valve to prevent condensation          |
| Fixture Material: Extruded Aluminum                     |
| Cut-out Measurements: 36mm / 1 7/16" x 1210mm / 47 5/8" |
|                                                         |