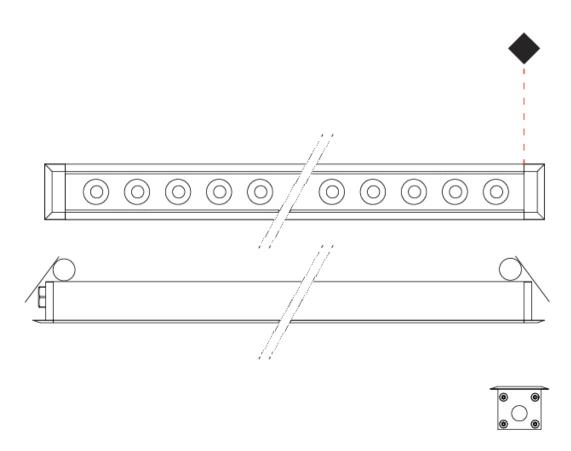

| Division: Exterior                                       |
|----------------------------------------------------------|
| Mounting Type: Recessed                                  |
| Mounting Location: Ceiling                               |
| Subcategory: Downlight                                   |
| PHYSICAL                                                 |
| Shape: Rectangle                                         |
| Length (mm): 920                                         |
| Length (in): 36 1/4                                      |
| Width (mm): 43                                           |
| Width (in): 1 5/8                                        |
| Height (mm): 32                                          |
| Height (in): 1 1/4                                       |
| Ceiling Thickness (mm): 2 - 13                           |
| Ceiling Thickness (in): 1/16 - 1/2                       |
| Light Distribution: Downlight                            |
| Weight (kg): 2                                           |
| Weight (lbs): 4.4                                        |
| Diffuser: Clear tempered glass                           |
| Gasket: Gore-Tex valve to prevent condensation           |
| Fixture Finish: BLK / WHI / GRY / COR / ANT / BRZ        |
| Fixture Material: Extruded Aluminum                      |
| Cut-out Measurements: 36mm / 1 7/16" x 910mm / 35 13/16" |
| ELECTRICAL                                               |
| Lamp Type: LED                                           |
|                                                          |

| Mounting Type: Recessed                                  |
|----------------------------------------------------------|
| Mounting Location: Ceiling                               |
| Subcategory: Downlight                                   |
| PHYSICAL                                                 |
| Shape: Rectangle                                         |
| Length (mm): 920                                         |
| Length (in): 36 1/4                                      |
| Width (mm): 43                                           |
| Width (in): 1 ½                                          |
| Height (mm): 32                                          |
| Height (in): 1 1/4                                       |
| Ceiling Thickness (mm): 2 - 13                           |
| Ceiling Thickness (in): 1/16 - 1/2                       |
| Light Distribution: Downlight                            |
| Weight (kg): 2                                           |
| Weight (lbs): 4.4                                        |
| Diffuser: Clear tempered glass                           |
| Gasket: Gore-Tex valve to prevent condensation           |
| Fixture Finish: BLK / WHI / GRY / COR / ANT / BRZ        |
| Fixture Material: Extruded Aluminum                      |
| Cut-out Measurements: 36mm / 1 7/16" x 910mm / 35 13/16" |
| ELECTRICAL                                               |
| Lamp Type: LED                                           |